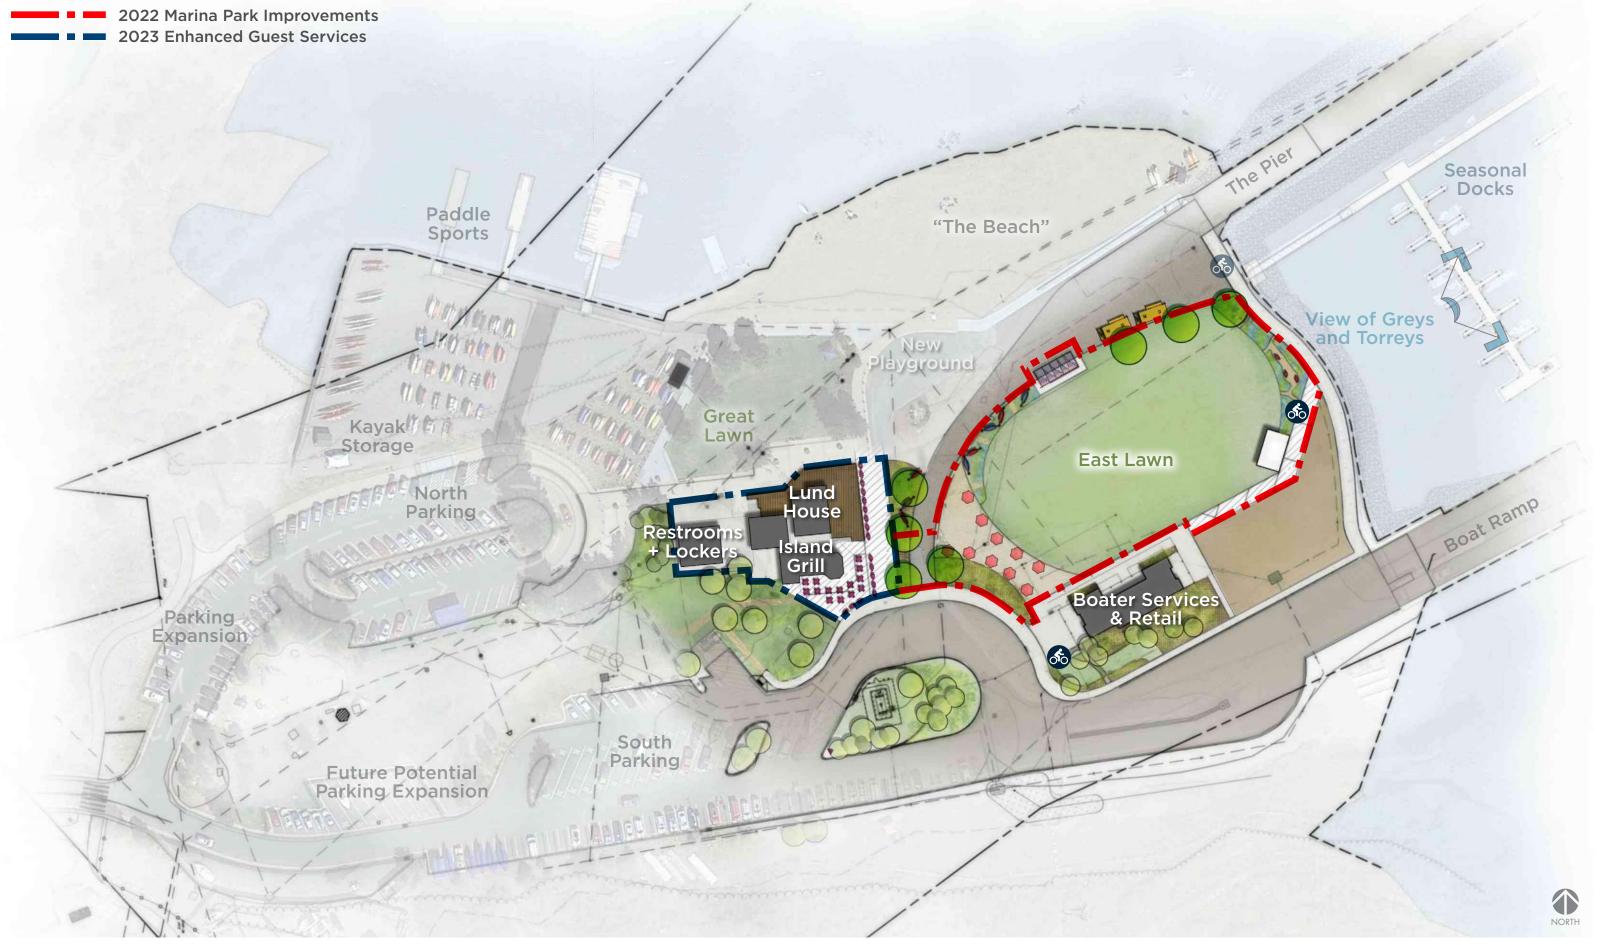

guest service enhancements frisco bay marina

2022 and 2023 scope of work

22 march 2022 scale: 1" = 80'-0"

PROPOSED

exterior perspectives from northeast

22 march 2022

PROPOSED

exterior perspectives from southeast