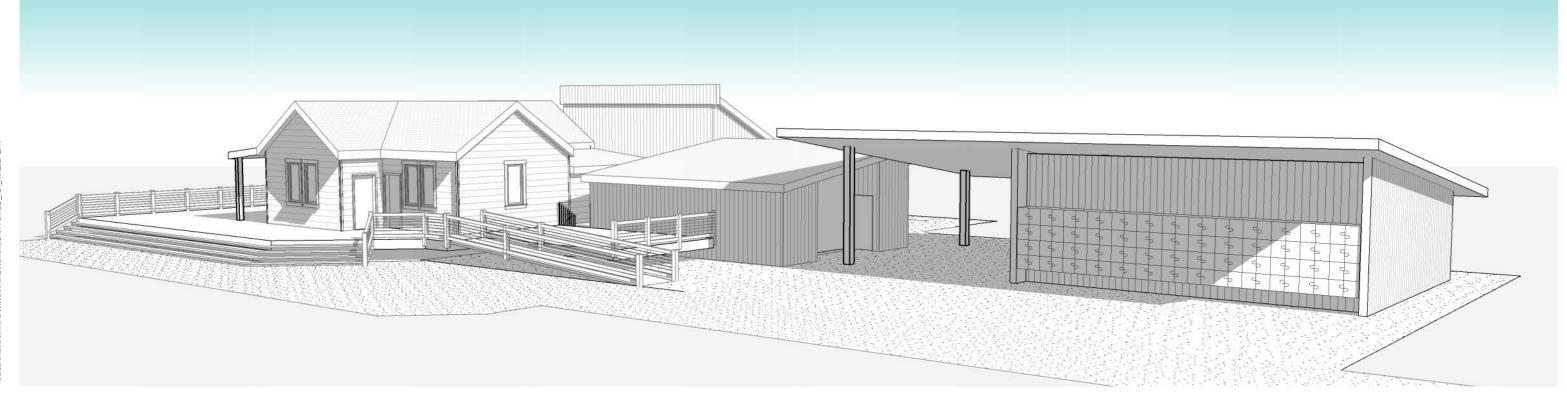

guest service enhancements frisco bay marina

2022 and 2023 scope of work

22 march 2022 scale: 1" = 80'-0"

PROPOSED

exterior perspectives from northeast

22 march 2022

PROPOSED

exterior perspectives from southeast

22 march 2022

**EXISTING** 

PROPOSED

exterior perspectives from northeast

22 march 2022