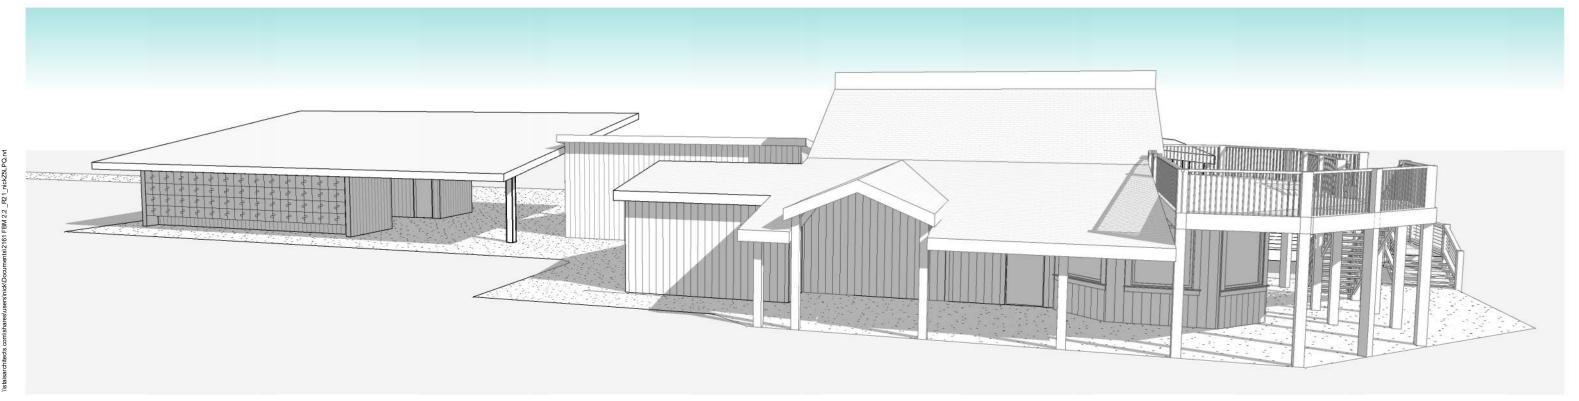

guest service enhancements frisco bay marina

2022 and 2023 scope of work

22 march 2022 scale: 1" = 80'-0"

PROPOSED

exterior perspectives from northeast

22 march 2022

PROPOSED

exterior perspectives from southeast