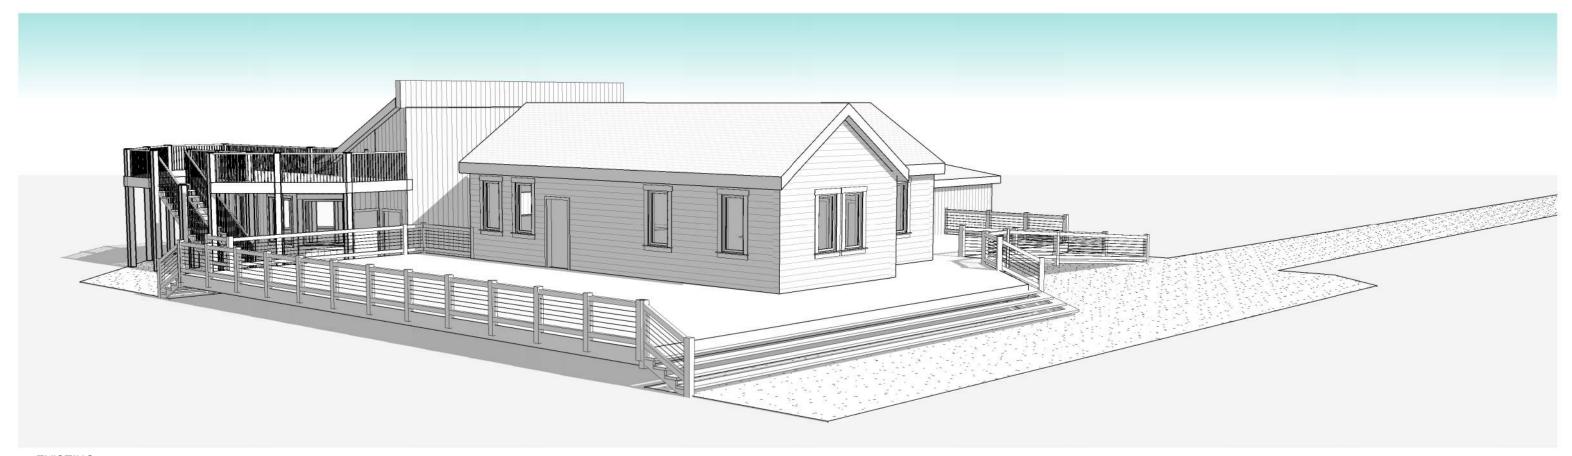

guest service enhancements frisco bay marina

2022 and 2023 scope of work

22 march 2022 scale: 1" = 80'-0"

PROPOSED

exterior perspectives from northeast

22 march 2022

PROPOSED

exterior perspectives from southeast